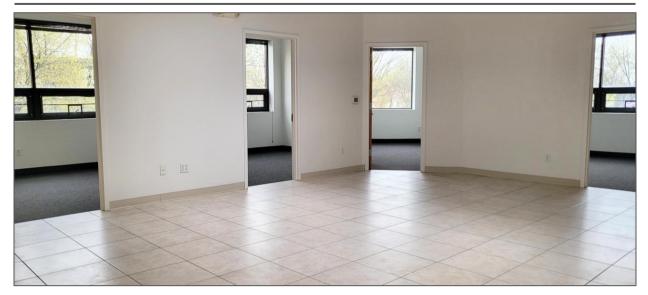

nd Loading Docks in Prime Meadowlands Industrial Park





#### Lease information

Rent Expense Structure Term

Rent includes \$3.90 per square foot in CAM charges which include taxes, maintenance, and insurance.

\$18.75 PSF

NNN

5 Years

#### **Property Highlights**

27,840 SF warehouse with 850 SF shipping /receiving office including lavatory/locker room

3,000 SF storage mezzanine - not included in SF

4,600 SF Move-in-Ready office space with two lavatories and kitchenette on each floor

26 FT clear height with 48X48 column spacing

6 Loading Docks plus Trash Dock



All information is subject to errors, omissions, change of price, terms and withdrawals. Rates subject to change.





# 223-B Gates Road Little Ferry, NJ 07643

## Office Space – 1<sup>st</sup> and 2<sup>nd</sup> Floor



#### Loading Docks and Trash Dock



### Shipping and Receiving Office + Mezz





# 223-B Gates Road Little Ferry, NJ 07643

### Warehouse – 223-B