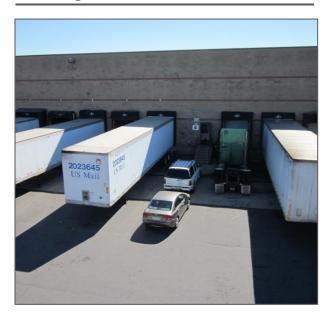

Industrial Park





#### Lease information

Rent Expense Structure Term

Rent includes \$3.90 per square foot in CAM charges which include taxes, maintenance, and insurance.

\$18.75 PSF

NNN

5 Years

#### **Property Highlights**

27,840 SF warehouse with 850 SF shipping /receiving office including lavatory/locker room

3,000 SF storage mezzanine - not included in SF

4,600 SF Move-in-Ready office space with two lavatories and kitchenette on each floor

26 FT clear height with 48X48 column spacing

6 Loading Docks plus Trash Dock



All information is subject to errors, omissions, change of price, terms and withdrawals. Rates subject to change.





# 223-B Gates Road Little Ferry, NJ 07643

## Office Space – 1<sup>st</sup> and 2<sup>nd</sup> Floor



#### Loading Docks and Trash Dock



### Shipping and Receiving Office + Mezz





# 223-B Gates Road Little Ferry, NJ 07643

### Warehouse – 223-B