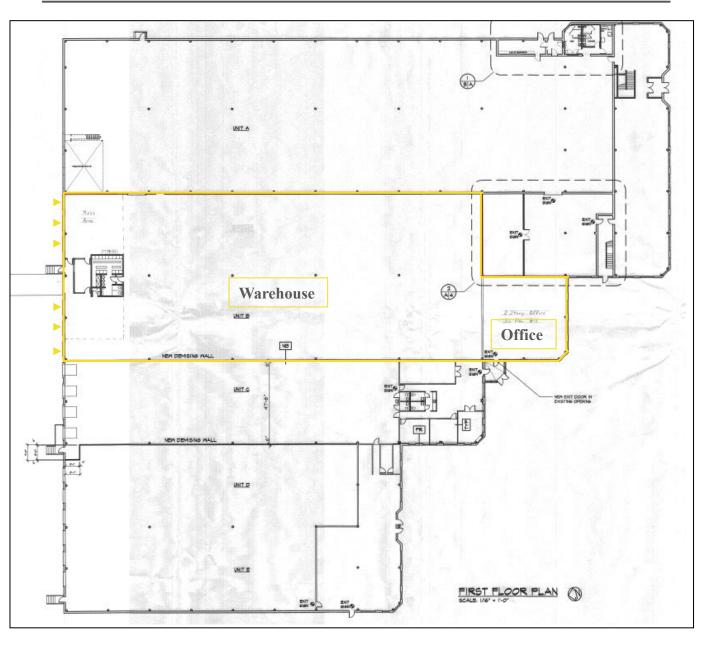

## Office Space – 1<sup>st</sup> and 2<sup>nd</sup> Floor

### Warehouse – 223-B