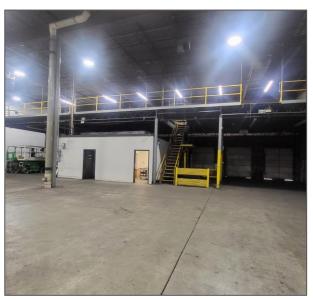

Rent Expense Structure Term

Rent includes \$3.90 per square foot in CAM charges which include taxes, maintenance, and insurance.

\$18.75 PSF

NNN

5 Years

#### **Property Highlights**

27,840 SF warehouse with 850 SF shipping /receiving office including lavatory/locker room

3,000 SF storage mezzanine - not included in SF

4,600 SF Move-in-Ready office space with two lavatories and kitchenette on each floor

26 FT clear height with 48X48 column spacing

6 Loading Docks plus Trash Dock



All information is subject to errors, omissions, change of price, terms and withdrawals. Rates subject to change.





# 223-B Gates Road Little Ferry, NJ 07643

## Office Space – 1<sup>st</sup> and 2<sup>nd</sup> Floor



#### Loading Docks and Trash Dock



### Shipping and Receiving Office + Mezz





# 223-B Gates Road Little Ferry, NJ 07643

### Warehouse – 223-B