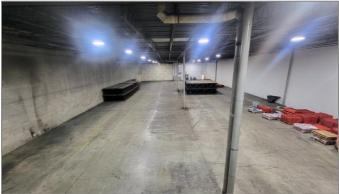

# For Lease 223-B Gates Road Little Ferry, NJ 07643

Move-in Ready 27,840 SF Warehouse with Office and Loading Docks in Prime Meadowlands Industrial Park





#### Lease information

Rent Expense Structure Term

Rent includes \$3.90 per square foot in CAM charges which include taxes, maintenance, and insurance.

\$18.75 PSF

NNN

5 Years

#### **Property Highlights**

27,840 SF warehouse with 850 SF shipping /receiving office including lavatory/locker room

3,000 SF storage mezzanine - not included in SF

4,600 SF Move-in-Ready office space with two lavatories and kitchenette on each floor

26 FT clear height with 48X48 column spacing

6 Loading Docks plus Trash Dock



All information is subject to errors, omissions, change of price, terms and withdrawals. Rates subject to change.





# 223-B Gates Road Little Ferry, NJ 07643

## Office Space – 1<sup>st</sup> and 2<sup>nd</sup> Floor



#### Loading Docks and Trash Dock



### Shipping and R