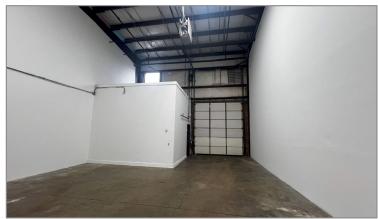

## **Property Highlights**

1,400 SF warehouse with Drive-In Door

200 SF Move-in Ready office space with

restroom

22 FT Warehouse Ceiling

200 AMP, 3-Phase Power