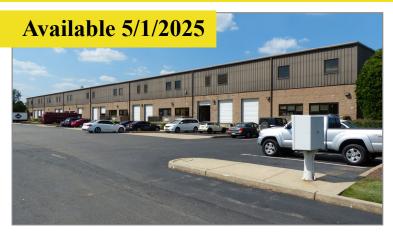

## For Lease 211-D Gates Road Little Ferry, NJ 07643

Move-in Ready 1,400 SF Warehouse with Office and Drive-In in Prime Meadowlands Industrial Park